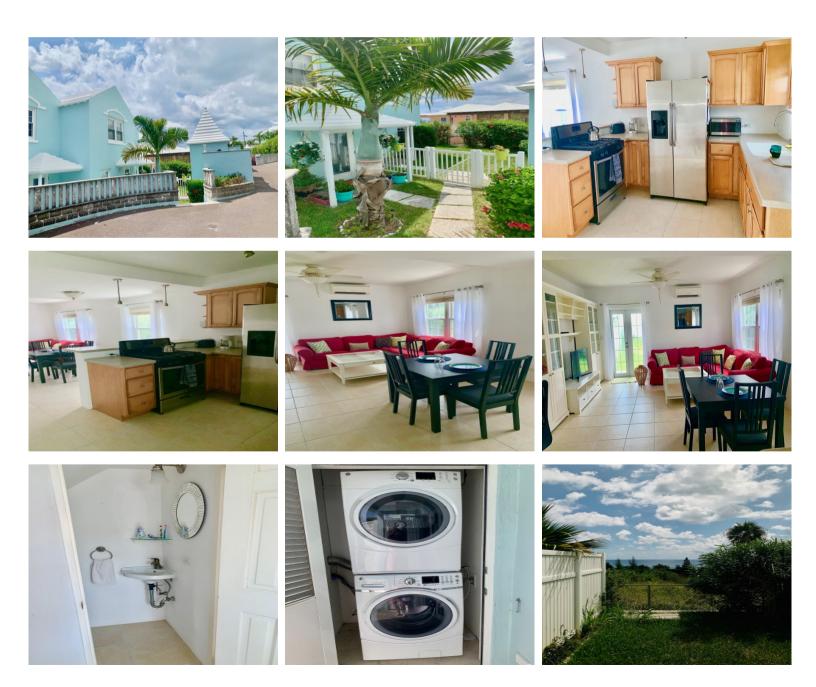

## **Property Description**

SOLD! Fantastic opportunity to get your piece of the rock. Two bedroom condo with open plan kitchen in a family neighborhood just a short walk to Astwood Park beaches. Stroll past the lovely palm tree on the way to your fully fenced yard. Enter to a modern, open plan kitchen with adjacent dining and living areas. French doors lead to the backyard featuring South Shore water views. Laundry won't be a chore when you fold your clothes while taking in the ocean views. A half bath completes this level. Upstairs is the airy master bedroom with balcony overlooking the South Shore. The view is captivating. Next door is the attractive full bath. Just bring your toothbrush. Across the hall, the second bedroom is light filled and generous in size. Perks include a private parking space, and a parklike common area where residents gather and children play. This property is freehold and small pets are allowed. Make an appointment today to see 7 Scott's Lane, #1.