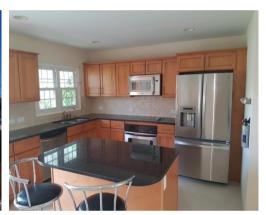

## 2 Bedroom Condominium,

\$575,000

Warwick

Ref: FR121

PRICE REDUCTION! Sole Listing. Mint condition 2 bed 2.5 bath condo with gorgeous South shore views. Enter into the open plan chef's kitchen with granite countertops and stainless steel appliances. The living area is spacious and features french doors...

## **Property Description**

PRICE REDUCTION! Sole Listing. Mint condition 2 bed 2.5 bath condo with gorgeous South shore views. Enter into the open plan chef's kitchen with granite countertops and stainless steel appliances. The living area is spacious and features french doors leading to the covered terrace with South shore views. A half bath completes this level. Upstairs is the dream master bedroom suite that features a private terrace with South shore ocean views, a master bath with two sinks, a large shower and a spa like bathtub. The guest bedroom is spacious and has its own ensuite bathroom. The Astwood view complex includes a common lawn where residents mingle and children play. Made up of only 6 units, Astwood View is friendly and family oriented. Residents frequently take advantage of the short stroll to Astwood Park beaches. Ownership is freehold.