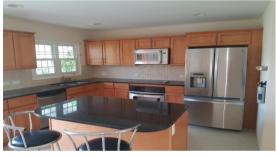

## 2 Bedroom Condominium,

\$575,000

Warwick

Ref: FR121

PRICE REDUCTION! Sole Listing. Mint condition 2 bed 2.5 bath condo with gorgeous South shore views. Enter into the open plan chef's kitchen with granite countertops and stainless steel appliances. The living area is spacious and features french doors...

## **Property Description**

PRICE REDUCTION! Sole Listing. Mint condition 2 bed 2.5 bath condo with gorgeous South shore views. Enter into the open plan chef's kitchen with granite countertops and stainless steel appliances. The living area is spacious and features french doors leading to the covered terrace with South shore views. A half bath completes this level. Upstairs is the dream master bedroom suite that features a private terrace with South shore ocean views, a master bath with two sinks, a large shower and a spa like bathtub. The guest bedroom is spacious and has its own ensuite bathroom. The Astwood view complex includes a common lawn where residents mingle and children play. Made up of only 6 units, Astwood View is friendly and family oriented. Residents frequently take advantage of the short stroll to Astwood Park beaches. Ownership is freehold.