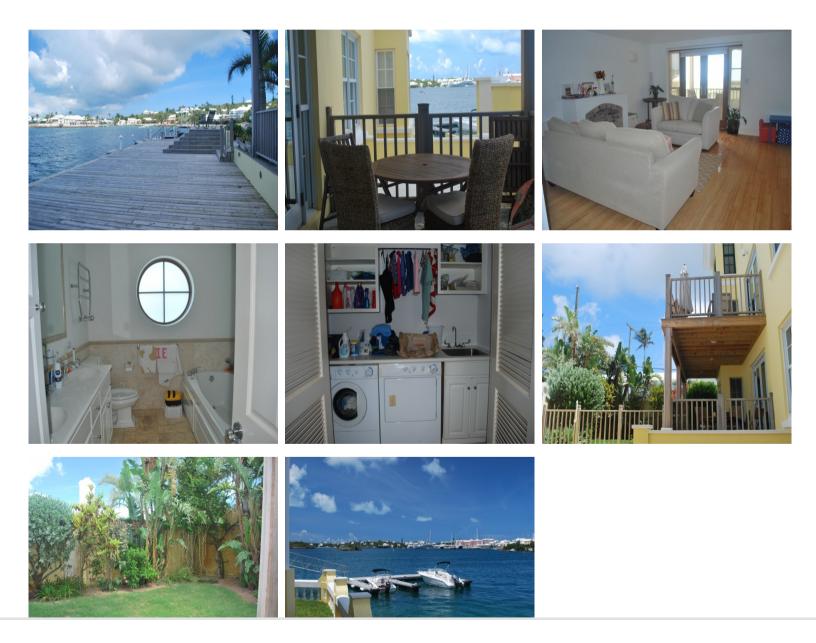

## \$8,000/mth.

Ref: FR137

The prestigious Wharf development in Bermuda is conveniently located next to the ferry stop at Darrell's Wharf. This two-level, modern corner unit enjoys spectacular waterfront views of Hamilton Harbour and offers 4 bedrooms and two baths. The open...

## **Property Description**

The prestigious Wharf development in Bermuda is conveniently located next to the ferry stop at Darrell's Wharf. This two-level, modern corner unit enjoys spectacular waterfront views of Hamilton Harbour and offers 4 bedrooms and two baths. The open plan ground floor consists of a spacious living room with fireplace, modern kitchen, dining room and there is an enclosed patio and garden area outside. The ground floor also has a bedroom/den and bathroom. The second floor has 2 bedrooms, each with a patio, a single bathroom and a 3rd bedroom. The development has private access to an indoor lap pool, allocated parking, an outdoor harbourfront pool and docking facilities. Lifestyle at the Wharf is for those looking for waterfront living with the convenience of an easy ferry ride to Hamilton just next door.